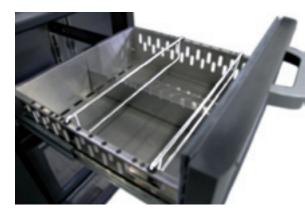

#### Handy, robust drawers

The solid FLEXBAR drawers are fitted with telescopic steel guides, which ensure that the drawer closes the last few centimetres by itself. Two drawer dividers prevent bottles from falling over when closing or opening. The maximum weight-bearing capacity per drawer is 75 kg. With glass drawers including LED lighting in each drawer front, you can provide a very attractive display for bottled drinks. By leaving the first row of bottles in place when serving, the display always remains beautiful and perfectly intact.

## Removable and flexible bottle rack

For the refrigerated sections, the bottle rack is included inside a drawer. This makes it easy to clean and can also be interchanged with a normal drawer after being installed. In this way, the depth can be adjusted depending on the bottle size.