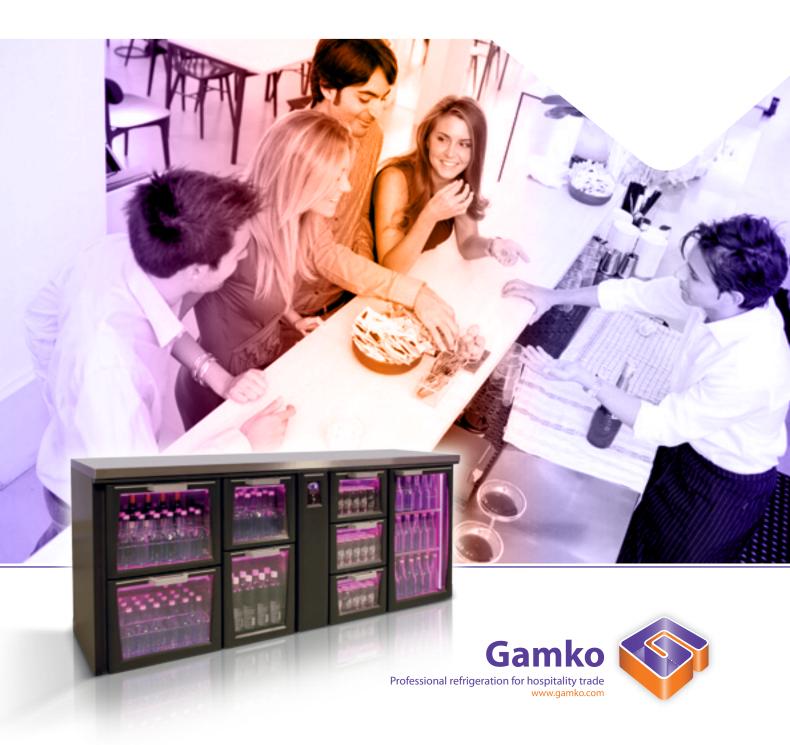

#### FLEXBAR

- > Flexible and multi-purpose modular bar system
- > Configure your ideal bar
- > With an extensive number of possibilities
- > Create an unique atmosphere with coloured EQUAL-LED lighting
- > Without any obligation and free of charge a custom made project drawing
- > Easy installation

#### Gamko: the inventors of the modular bar system

Back in 1979 Gamko introduced an innovative approach to bar construction: the modular bar installation. For the first time it was possible to create the most flexible possible bar using detachable sections, fronts and accessories whilst retaining all the cooling technology features. Since this time, Gamko has continued to develop this unique variant into what it is today: The Gamko FLEXBAR with its unrivalled features. Because as the name suggests: flexibility is what counts! With more than 50 years of refrigeration expertise, right up until now Gamko has and continues to make reliable and highquality, premium, professional coolers for the catering industry. And of course the same also applies in respect of our modular bar system. Solid, high-grade, thoroughly tested, flexible, ergonomic and especially attractive in terms of appearance. Find out about Gamko's FLEXBAR.

### General characteristics

**FLEXBAR configuration** 

- > Specify your desired refrigerated and unrefrigerated storage.
- > Create a plug ready modular bar configuration or make it suitable for a split design with an evaporator.
- Continue to expand with sections in two width measurements:
  41 cm and 54 cm.
- > Available in 3 designs: with fronts in anthracite, in stainless steel (AISI 304) and in glass with white LED lighting with even light distribution (patented EQUAL LED). All FLEXBAR fronts have a patented organic external design, are seamless and can easily be cleaned, are robust, solid, sustainable and fit into any interior.
- > Create for instance, a right-angled bar, a curved bar, a bar with doors on both sides or a cocktail bar with professional stainless steel accessories or a combination of these.
- Make it stand out with coloured LED lighting combined with glass storage segments (patented EQUAL LED).
- > Prevent theft with the Central Electronic Locking System (patented CELS).
- > Create variety with handy extras such as drawers, bottle racks, bottle coolers in the front of the counter top, unrefrigerated sections with rinsing racks and waste bins, coffee-waste drawers and stainless steel (cocktail) accessories.
- Quick to assemble on site thanks to the Cam Lock system and, where necessary, complete with specific installation instructions.
- Standard factory warranty with a renewal option including a maintenance agreement for years of worry-free refrigeration.
- Arrange for your idea, wish list or rough sektch to be professionally drawn up by our project team without obligation and free of charge.