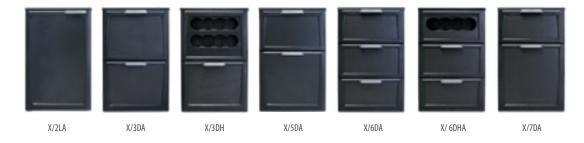

# **Refrigerated segments** with anthracite front

Refrigerated segments with an anthracite front are available in the variants set out below and in two width dimensions: 41 cm and 54 cm wide.

#### General characteristics

- > Refrigerates in combination with machine unit / evaporator unit (page 5)
- > Available with door, drawers and bottle rack with drawer
- > As standard two adjustable shelves with segments supplied with door
- > Height-adjustable feet from inside
- > Available in width dimensions: 41cm and 54cm
- > Depth and height standard for each section: 560 x 860/880mm\*\*
- > Option: Central Electronic Locking System