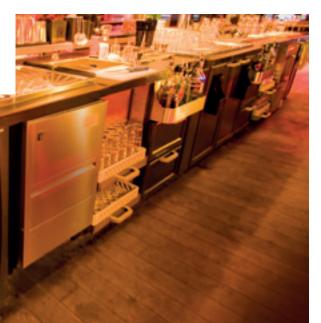

#### Handy, robust drawers

The solid FLEXBAR drawers are fitted with telescopic steel guides, which ensure that the drawer closes the last few centimetres by itself. Two drawer dividers prevent bottles from falling over when closing or opening. The maximum weight-bearing capacity per drawer is 75 kg. With glass drawers including LED lighting in each drawer front, you can provide a very attractive display for bottled drinks. By leaving the first row of bottles in place when serving, the display always remains beautiful and perfectly intact.

## Removable and flexible bottle rack

For the refrigerated sections, the bottle rack is included inside a drawer. This makes it easy to clean and can also be interchanged with a normal drawer after being installed. In this way, the depth can be adjusted depending on the bottle size.