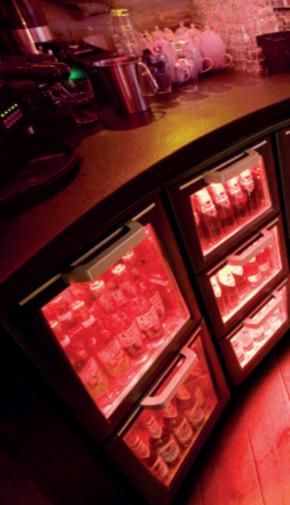

#### Handy, robust drawers

The solid FLEXBAR drawers are fitted with telescopic steel guides, which ensure that the drawer closes the last few centimetres by itself. Two drawer dividers prevent bottles from falling over when closing or opening. The maximum weight-bearing capacity per drawer is 75 kg. With glass drawers including LED lighting in each drawer front, you can provide a very attractive display for bottled drinks. By leaving the first row of bottles in place when serving, the display always remains beautiful and perfectly intact.

## White and coloured lighting (EQUAL-LED)

As standard all glass sections are supplied with white EQUAL-LED lighting. The FLEXBAR can also be supplied with coloured EQUAL-LED lighting. This patented lighting provides an even distribution of light. Using the supplied remote control, you can set the entire bar layout to one colour, allow the colour to automatically follow a routine, dim the light intensity and allow the colour to change. You can get your FLEXBAR lighting to fit in with the lighting plan of the overall room. Lighting is easy to adapt based on the plug & play principle.

## Removable and flexible bottle rack

For the refrigerated sections, the bottle rack is included inside a drawer. This makes it easy to clean and can also be interchanged with a normal drawer after being installed. In this way, the depth can be adjusted depending on the bottle size.