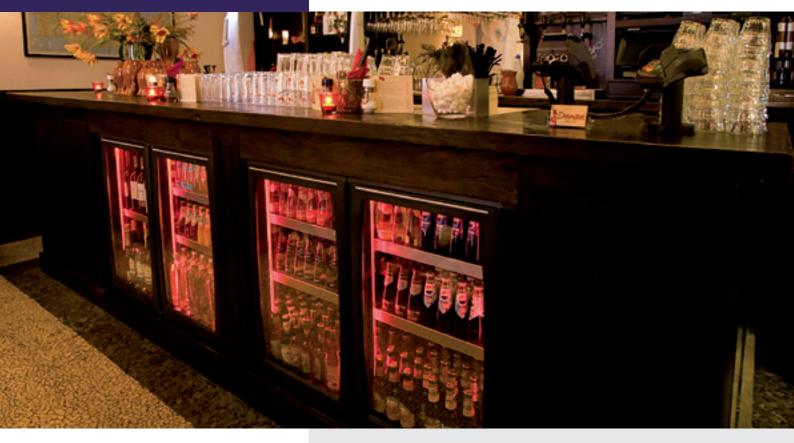

### General characteristics

**FLEXBAR configuration** 

- > Specify your desired refrigerated and unrefrigerated storage.
- > Create a plug ready modular bar configuration or make it suitable for a split design with an evaporator.
- Continue to expand with sections in two width measurements:
  41 cm and 54 cm.
- > Available in 3 designs: with fronts in anthracite, in stainless steel (AISI 304) and in glass with white LED lighting with even light distribution (patented EQUAL LED). All FLEXBAR fronts have a patented organic external design, are seamless and can easily be cleaned, are robust, solid, sustainable and fit into any interior.
- > Create for instance, a right-angled bar, a curved bar, a bar with doors on both sides or a cocktail bar with professional stainless steel accessories or a combination of these.
- Make it stand out with coloured LED lighting combined with glass storage segments (patented EQUAL LED).
- > Prevent theft with the Central Electronic Locking System (patented CELS).
- > Create variety with handy extras such as drawers, bottle racks, bottle coolers in the front of the counter top, unrefrigerated sections with rinsing racks and waste bins, coffee-waste drawers and stainless steel (cocktail) accessories.
- Quick to assemble on site thanks to the Cam Lock system and, where necessary, complete with specific installation instructions.
- Standard factory warranty with a renewal option including a maintenance agreement for years of worry-free refrigeration.
- Arrange for your idea, wish list or rough sektch to be professionally drawn up by our project team without obligation and free of charge.

## White and coloured lighting (EQUAL-LED)

As standard all glass sections are supplied with white EQUAL-LED lighting. The FLEXBAR can also be supplied with coloured EQUAL-LED lighting. This patented lighting provides an even distribution of light. Using the supplied remote control, you can set the entire bar layout to one colour, allow the colour to automatically follow a routine, dim the light intensity and allow the colour to change. You can get your FLEXBAR lighting to fit in with the lighting plan of the overall room. Lighting is easy to adapt based on the plug & play principle.

## Removable and flexible bottle rack

For the refrigerated sections, the bottle rack is included inside a drawer. This makes it easy to clean and can also be interchanged with a normal drawer after being installed. In this way, the depth can be adjusted depending on the bottle size.