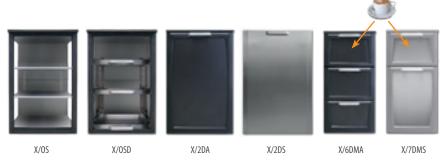

# **Refrigerated segments** with anthracite front

Refrigerated segments with an anthracite front are available in the variants set out below and in two width dimensions: 41 cm and 54 cm wide.

#### General characteristics

- > Refrigerates in combination with machine unit / evaporator unit (page 5)
- > Available with door, drawers and bottle rack with drawer
- > As standard two adjustable shelves with segments supplied with door
- > Height-adjustable feet from inside
- > Available in width dimensions: 41cm and 54cm
- > Depth and height standard for each section: 560 x 860/880mm\*\*
- > Option: Central Electronic Locking System

Illustrated segments 54cm wide. Also available in 41 cm wide.