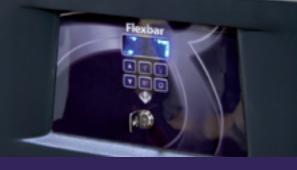

#### Central Electronic Locking System

The FLEXBAR can be supplied with a patented and fully integrated with Central Electronic Locking System (CELS). Using the machine unit or evaporator fitted with a lock control, the bar can be fully locked down with one simple action. Straightforward, fast, safe and no section can be overlooked. In addition to the required control on the machine unit or evaporator, each section can be upgraded with its own lock. Locks are easy to adapt based on the plug & play principle.

#### where applicable with Central Electronic Locking System.

Machine units and evaporator units are the heart of a FLEXBAR installation. The refrigerated sections are connected to this. To be able to ensure that lighting and/or locks operate centrally, you select a type of machine unit or evaporator unit with the Central Electronic Locking System needed for this.