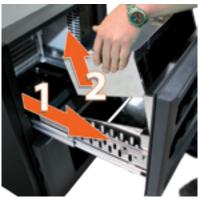

#### Handy, robust drawers

The solid FLEXBAR drawers are fitted with telescopic steel guides, which ensure that the drawer closes the last few centimetres by itself. Two drawer dividers prevent bottles from falling over when closing or opening. The maximum weight-bearing capacity per drawer is 75 kg. With glass drawers including LED lighting in each drawer front, you can provide a very attractive display for bottled drinks. By leaving the first row of bottles in place when serving, the display always remains beautiful and perfectly intact.

## Removable and flexible bottle rack

For the refrigerated sections, the bottle rack is included inside a drawer. This makes it easy to clean and can also be interchanged with a normal drawer after being installed. In this way, the depth can be adjusted depending on the bottle size.