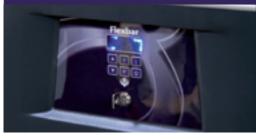

#### Central Electronic Locking System

The FLEXBAR can be supplied with a patented and fully integrated with Central Electronic Locking System (CELS). Using the machine unit or evaporator fitted with a lock control, the bar can be fully locked down with one simple action. Straightforward, fast, safe and no section can be overlooked. In addition to the required control on the machine unit or evaporator, each section can be upgraded with its own lock. Locks are easy to adapt based on the plug & play principle.

#### where applicable with Central Electronic Locking System.

Machine units and evaporator units are the heart of a FLEXBAR installation. The refrigerated sections are connected to this. To be able to ensure that lighting and/or locks operate centrally, you select a type of machine unit or evaporator unit with the Central Electronic Locking System needed for this.