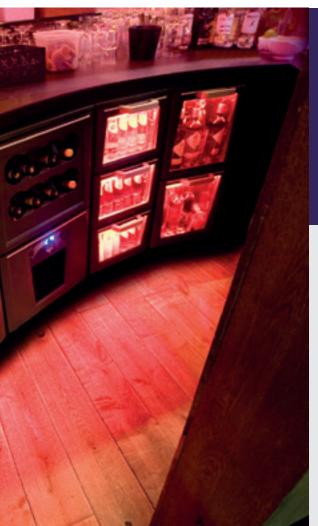

### General characteristics

**FLEXBAR configuration** 

- > Specify your desired refrigerated and unrefrigerated storage.
- > Create a plug ready modular bar configuration or make it suitable for a split design with an evaporator.
- Continue to expand with sections in two width measurements:
  41 cm and 54 cm.
- > Available in 3 designs: with fronts in anthracite, in stainless steel (AISI 304) and in glass with white LED lighting with even light distribution (patented EQUAL LED). All FLEXBAR fronts have a patented organic external design, are seamless and can easily be cleaned, are robust, solid, sustainable and fit into any interior.
- > Create for instance, a right-angled bar, a curved bar, a bar with doors on both sides or a cocktail bar with professional stainless steel accessories or a combination of these.
- Make it stand out with coloured LED lighting combined with glass storage segments (patented EQUAL LED).
- > Prevent theft with the Central Electronic Locking System (patented CELS).
- > Create variety with handy extras such as drawers, bottle racks, bottle coolers in the front of the counter top, unrefrigerated sections with rinsing racks and waste bins, coffee-waste drawers and stainless steel (cocktail) accessories.
- Quick to assemble on site thanks to the Cam Lock system and, where necessary, complete with specific installation instructions.
- Standard factory warranty with a renewal option including a maintenance agreement for years of worry-free refrigeration.
- Arrange for your idea, wish list or rough sektch to be professionally drawn up by our project team without obligation and free of charge.

## White and coloured lighting (EQUAL-LED)

As standard all glass sections are supplied with white EQUAL-LED lighting. The FLEXBAR can also be supplied with coloured EQUAL-LED lighting. This patented lighting provides an even distribution of light. Using the supplied remote control, you can set the entire bar layout to one colour, allow the colour to automatically follow a routine, dim the light intensity and allow the colour to change. You can get your FLEXBAR lighting to fit in with the lighting plan of the overall room. Lighting is easy to adapt based on the plug & play principle.