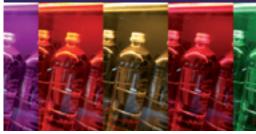

## White and coloured lighting (EQUAL-LED)

As standard all glass sections are supplied with white EQUAL-LED lighting. The FLEXBAR can also be supplied with coloured EQUAL-LED lighting. This patented lighting provides an even distribution of light. Using the supplied remote control, you can set the entire bar layout to one colour, allow the colour to automatically follow a routine, dim the light intensity and allow the colour to change. You can get your FLEXBAR lighting to fit in with the lighting plan of the overall room. Lighting is easy to adapt based on the plug & play principle.