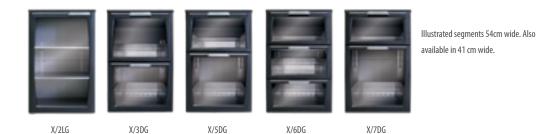

zed front

Refrigerated segments with a glazed front are available in the variants set out below and in two width dimensions: 41 cm and 54 cm wide.

#### General characteristics

- > Refrigerates in combination with machine unit / evaporator unit (page 5)
- As standard designed with energy-saving, white EQUAL-LED lighting:
  1 for each drawer and 2 per door (excludes control system)
- > Anthracite-coloured bezel around fronts
- Safety glass
- > Available with door and with drawers
- > As standard two adjustable shelves with section supplied with door
- > Height-adjustable feet from inside
- > Available in width dimensions: 41cm and 54cm
- > Depth and height standard for each section: 560 x 860/880mm\*\*
- > Option: coloured EQUAL-LED lighting
- > Option: Central Electronic Locking System



#### Item numbers and specific features of refrigerated segments with glazed front

| LAYOUT SEGMENTS |                           | WIDTH | ITEM NO. WHITE<br>LIGHTING | ITEM NO. COLOURED<br>LIGHTING | ITEM NO. WHITE<br>LIGHTING & LOCK | ITEM NO. COLOURED<br>LIGHTING & LOCK | STORAGE CAPACITY<br>BOTTLES           | STORAGE CAPACITY<br>KEGS |
|-----------------|---------------------------|-------|----------------------------|-------------------------------|-----------------------------------|--------------------------------------|---------------------------------------|--------------------------|
|                 | door left-hinged          | 54cm  | X/2LG54                    | X/2LGC54                      | X/2LG54K                          | X/2LGC54K                            | 189