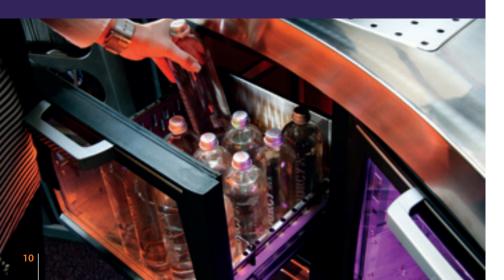

## Removable and flexible bottle rack

For the refrigerated sections, the bottle rack is included inside a drawer. This makes it easy to clean and can also be interchanged with a normal drawer after being installed. In this way, the depth can be adjusted depending on the bottle size.