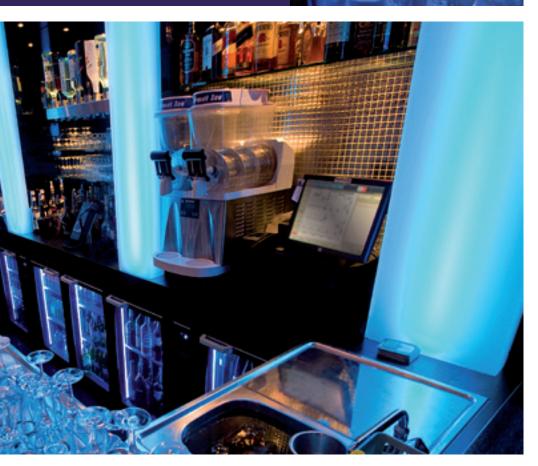

#### FLEXBAR

- > Flexible and multi-purpose modular bar system
- > Configure your ideal bar
- > With an extensive number of possibilities
- > Create an unique atmosphere with coloured EQUAL-LED lighting
- > Without any obligation and free of charge a custom made project drawing
- > Easy installation

#### Gamko: the inventors of the modular bar system

Back in 1979 Gamko introduced an innovative approach to bar construction: the modular bar installation. For the first time it was possible to create the most flexible possible bar using detachable sections, fronts and accessories whilst retaining all the cooling technology features. Since this time, Gamko has continued to develop this unique variant into what it is today: The Gamko FLEXBAR with its unrivalled features. Because as the name suggests: flexibility is what counts! With more than 50 years of refrigeration expertise, right up until now Gamko has and continues to make reliable and highquality, premium, professional coolers for the catering industry. And of course the same also applies in respect of our modular bar system. Solid, high-grade, thoroughly tested, flexible, ergonomic and especially attractive in terms of appearance. Find out about Gamko's FLEXBAR.