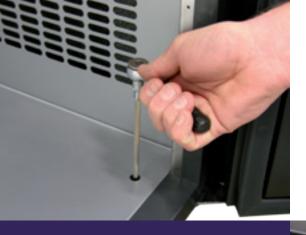

#### < Easy installation

The FLEXBAR is fitted as standard with heigh-adjustable feet, which can also be adjusted from the outside. With the Cam Lock system, the detachable sections can be interconnected in situ in no time at all. FLEXBAR installations have been assembled by local fitters right throughout the world.