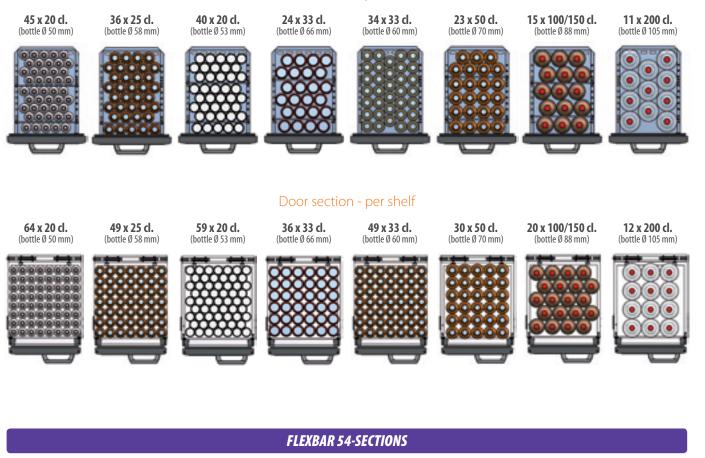

# **Refrigerated segments** with anthracite front

Refrigerated segments with an anthracite front are available in the variants set out below and in two width dimensions: 41 cm and 54 cm wide.

#### General characteristics

- > Refrigerates in combination with machine unit / evaporator unit (page 5)
- > Available with door, drawers and bottle rack with drawer
- > As standard two adjustable shelves with segments supplied with door
- > Height-adjustable feet from inside
- > Available in width dimensions: 41cm and 54cm
- > Depth and height standard for each section: 560 x 860/880mm\*\*
- > Option: Central Electronic Locking System

Illustrated segments 54cm wide. Also available in 41 cm wide.