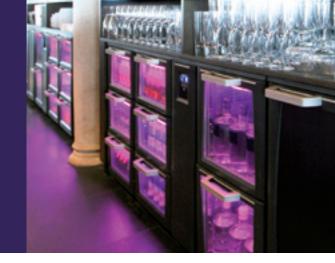

#### Handy, robust drawers

The solid FLEXBAR drawers are fitted with telescopic steel guides, which ensure that the drawer closes the last few centimetres by itself. Two drawer dividers prevent bottles from falling over when closing or opening. The maximum weight-bearing capacity per drawer is 75 kg. With glass drawers including LED lighting in each drawer front, you can provide a very attractive display for bottled drinks. By leaving the first row of bottles in place when serving, the display always remains beautiful and perfectly intact.

## White and coloured lighting (EQUAL-LED)

As standard all glass sections are supplied with white EQUAL-LED lighting. The FLEXBAR can also be supplied with coloured EQUAL-LED lighting. This patented lighting provides an even distribution of light. Using the supplied remote control, you can set the entire bar layout to one colour, allow the colour to automatically follow a routine, dim the light intensity and allow the colour to change. You can get your FLEXBAR lighting to fit in with the lighting plan of the overall room. Lighting is easy to adapt based on the plug & play principle.

## Removable and flexible bottle rack

For the refrigerated sections, the bottle rack is included inside a drawer. This makes it easy to clean and can also be interchanged with a normal drawer after being installed. In this way, the depth can be adjusted depending on the bottle size.