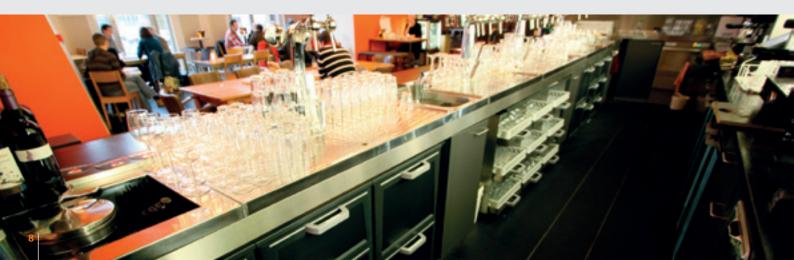

### General characteristics

**FLEXBAR configuration** 

- > Specify your desired refrigerated and unrefrigerated storage.
- > Create a plug ready modular bar configuration or make it suitable for a split design with an evaporator.
- Continue to expand with sections in two width measurements:
  41 cm and 54 cm.
- > Available in 3 designs: with fronts in anthracite, in stainless steel (AISI 304) and in glass with white LED lighting with even light distribution (patented EQUAL LED). All FLEXBAR fronts have a patented organic external design, are seamless and can easily be cleaned, are robust, solid, sustainable and fit into any interior.
- > Create for instance, a right-angled bar, a curved bar, a bar with doors on both sides or a cocktail bar with professional stainless steel accessories or a combination of these.
- Make it stand out with coloured LED lighting combined with glass storage segments (patented EQUAL LED).
- > Prevent theft with the Central Electronic Locking System (patented CELS).
- > Create variety with handy extras such as drawers, bottle racks, bottle coolers in the front of the counter top, unrefrigerated sections with rinsing racks and waste bins, coffee-waste drawers and stainless steel (cocktail) accessories.
- Quick to assemble on site thanks to the Cam Lock system and, where necessary, complete with specific installation instructions.
- Standard factory warranty with a renewal option including a maintenance agreement for years of worry-free refrigeration.
- Arrange for your idea, wish list or rough sektch to be professionally drawn up by our project team without obligation and free of charge.

#### Handy, robust drawers

The solid FLEXBAR drawers are fitted with telescopic steel guides, which ensure that the drawer closes the last few centimetres by itself. Two drawer dividers prevent bottles from falling over when closing or opening. The maximum weight-bearing capacity per drawer is 75 kg. With glass drawers including LED lighting in each drawer front, you can provide a very attractive display for bottled drinks. By leaving the first row of bottles in place when serving, the display always remains beautiful and perfectly intact.

## Removable and flexible bottle rack

For the refrigerated sections, the bottle rack is included inside a drawer. This makes it easy to clean and can also be interchanged with a normal drawer after being installed. In this way, the depth can be adjusted depending on the bottle size.