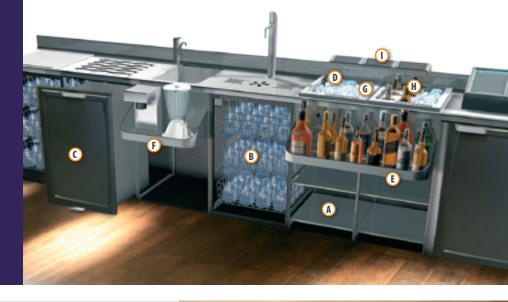

## Select a machine unit or evaporator unit with the correct control system:

- you can build a plug ready configuration with a condensing unit (page 5);
- you can build a split design with an evaporator unit (page 5);
- make sure you have the correct control system if you are choosing lighting, locks or a combination of the two.

# Connect refrigerated sections to the machine unit or to the evaporator unit and finish it with a set of end panels:

- specify your desired refrigerated and unrefrigerated storage capacity
- refrigerated sections with door and drawer fronts,
  - made of anthracite steel panels (page 6)
  - made of glass with white or coloured EQUAL-LED lighting (page 7)
  - made of stainless steel (page 8);
- refrigerated sections fitted with bottle rack, bottle bin and Central Electronic Locking System (CELS);
- refrigerated pass-through sections (page 9);
- end panels and in between panels (page 10).

#### Make the FLEXBAR even more complete and attractive with:

- separate stand alone cooler and freezer for creating a separate temperature zone (page 11);
- extra standard accessories (page 11);
- corner pieces for a curved bar configuration (page 10);
- unrefrigerated sections with or without a front (page 12);
- unrefrigerated drawer sections for rinse racks, coffee or waste bin(s);
- accessories for a cocktail bar (page 13);
- stainless steel counter tops (page 14).

#### where applicable with Central Electronic Locking System.

Machine units and evaporator units are the heart of a FLEXBAR installation. The refrigerated sections are connected to this. To be able to ensure that lighting and/or locks operate centrally, you select a type of machine unit or evaporator unit with the Central Electronic Locking System needed for this.

Pass-through sections (see also: page 9) work with a special machine unit or evaporator unit fitted with a FLEXBAR front to the front and the rear.