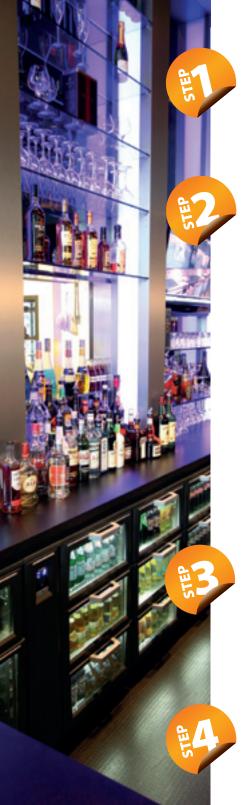

#### A Gamko FLEXBAR in 4 steps

Putting together the ideal FLEXBAR may, perhaps, appear to be somewhat complex. Using the 4-step plan below, we will lead you through the many options. Specify your preferences and requirements and Gamko will then help you in devising your plans. We can imagine that you may first have some questions. We will be pleased to answer any questions! You can find our telephone number on the back of this brochure. Don't hesitate in asking for the FLEXBAR check list. You can make a list of all your preferences and requirements yourself or do so in consultation with Gamko.

### A Gamko FLEXBAR in 4 steps

## Select a machine unit or evaporator unit with the correct control system:

- you can build a plug ready configuration with a condensing unit (page 5);
- you can build a split design with an evaporator unit (page 5);
- make sure you have the correct control system if you are choosing lighting, locks or a combination of the two.

# Connect refrigerated sections to the machine unit or to the evaporator unit and finish it with a set of end panels:

- specify your desired refrigerated and unrefrigerated storage capacity
- refrigerated sections with door and drawer fronts,
  - made of anthracite steel panels (page 6)
  - made of glass with white or coloured EQUAL-LED lighting (page 7)
  - made of stainless steel (page 8);
- refrigerated sections fitted with bottle rack, bottle bin and Central Electronic Locking System (CELS);
- refrigerated pass-through sections (page 9);
- end panels and in between panels (page 10).

#### Make the FLEXBAR even more complete and attractive with:

- separate stand alone cooler and freezer for creating a separate temperature zone (page 11);
- extra standard accessories (page 11);
- corner pieces for a curved bar configuration (page 10);
- unrefrigerated sections with or without a front (page 12);
- unrefrigerated drawer sections for rinse racks, coffee or waste bin(s);
- accessories for a cocktail bar (page 13);
- stainless steel counter tops (page 14).

#### Send your sketch and/or wish list to Gamko:

Based on this, Gamko will draw up a project drawing to provide you with a realistic impression. At the same time, Gamko will provide an appropriate and non-binding quotation. We can imagine that you may have some questions. You can find our telephone number on the back of this brochure. Don't hesitate to ask for the special FLEXBAR form. You can make a list of all your preferences and requirements yourself or do so in consultation with Gamko.