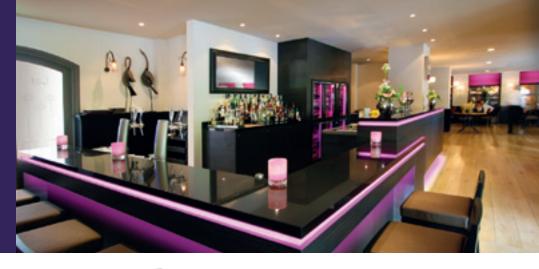

### General characteristics

**FLEXBAR configuration** 

- > Specify your desired refrigerated and unrefrigerated storage.
- > Create a plug ready modular bar configuration or make it suitable for a split design with an evaporator.
- Continue to expand with sections in two width measurements:
  41 cm and 54 cm.
- > Available in 3 designs: with fronts in anthracite, in stainless steel (AISI 304) and in glass with white LED lighting with even light distribution (patented EQUAL LED). All FLEXBAR fronts have a patented organic external design, are seamless and can easily be cleaned, are robust, solid, sustainable and fit into any interior.
- > Create for instance, a right-angled bar, a curved bar, a bar with doors on both sides or a cocktail bar with professional stainless steel accessories or a combination of these.
- Make it stand out with coloured LED lighting combined with glass storage segments (patented EQUAL LED).
- > Prevent theft with the Central Electronic Locking System (patented CELS).
- > Create variety with handy extras such as drawers, bottle racks, bottle coolers in the front of the counter top, unrefrigerated sections with rinsing racks and waste bins, coffee-waste drawers and stainless steel (cocktail) accessories.
- Quick to assemble on site thanks to the Cam Lock system and, where necessary, complete with specific installation instructions.
- Standard factory warranty with a renewal option including a maintenance agreement for years of worry-free refrigeration.
- Arrange for your idea, wish list or rough sektch to be professionally drawn up by our project team without obligation and free of charge.

## White and coloured lighting (EQUAL-LED)

As standard all glass sections are supplied with white EQUAL-LED lighting. The FLEXBAR can also be supplied with coloured EQUAL-LED lighting. This patented lighting provides an even distribution of light. Using the supplied remote control, you can set the entire bar layout to one colour, allow the colour to automatically follow a routine, dim the light intensity and allow the colour to change. You can get your FLEXBAR lighting to fit in with the lighting plan of the overall room. Lighting is easy to adapt based on the plug & play principle.