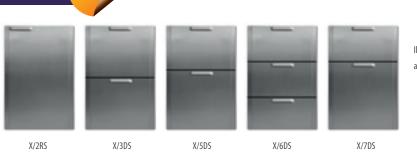

nds on the bottle height.

\*\* Each bar configuration: add 40mm to the depth and 10mm to the overall width.





# **Refrigerated segments** with stainless steel front

Refrigerated segments with a stainless steel front are available in the variants set out below and in two width dimensions: 41 cm and 54 cm wide.

#### General characteristics

- > Refrigerates in combination with machine unit / evaporator unit (page 5)
- > Available with door and with drawers
- > Fronts made completely of stainless steel and without seams (hygiene)
- > Available in width dimensions: 41cm and 54cm
- > As standard two adjustable shelves supplied with door
- > Height-adjustable feet from inside
- > Depth and height standard for each section: 560 x 860/880mm\*\*
- > Option: Central Electronic Locking System



Illustrated segments 54cm wide. Also available in 41 cm wide.

#### Item numbers and specific features of door and drawer sections with stainless steel front

| LAYOUT SEGMENTS |                           | WIDTH | ITEM NO. | ITEM NO. WITH LOCK | BOTTLE STORAGE CAPACITY               | KEG STORAGE CAPACITY  |
|-----------------|---------------------------|-------|----------|--------------------|---------------------------------------|-----------------------|
|                 | door left-hinged          | 54cm  | X/2LS54  | X/2LS54K           | 189 x 33cl / 58 x 1-1.5 L*            | 3 x 20 L / 1x 30-50 L |
|                 | door left-hinged          | 41cm  | X/2LS41  | X/2LS41K           | 147 x 33cl / 40 x 1-1.5 L*            | 2 x 20 L              |
|                 | door right-