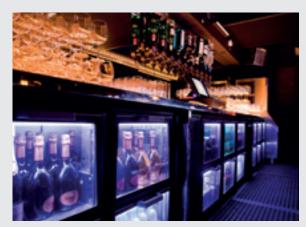

## White and coloured lighting (EQUAL-LED)

As standard all glass sections are supplied with white EQUAL-LED lighting. The FLEXBAR can also be supplied with coloured EQUAL-LED lighting. This patented lighting provides an even distribution of light. Using the supplied remote control, you can set the entire bar layout to one colour, allow the colour to automatically follow a routine, dim the light intensity and allow the colour to change. You can get your FLEXBAR lighting to fit in with the lighting plan of the overall room. Lighting is easy to adapt based on the plug & play principle.

# **Refrigerated segments** with anthracite front

Refrigerated segments with an anthracite front are available in the variants set out below and in two width dimensions: 41 cm and 54 cm wide.