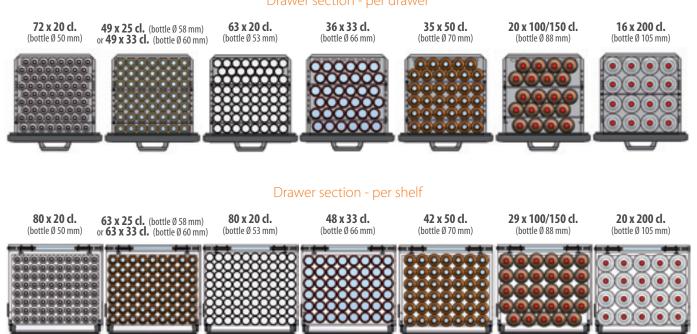

# **Refrigerated segments** with anthracite front

Refrigerated segments with an anthracite front are available in the variants set out below and in two width dimensions: 41 cm and 54 cm wide.

#### General characteristics

- > Refrigerates in combination with machine unit / evaporator unit (page 5)
- > Available with door, drawers and bottle rack with drawer
- > As standard two adjustable shelves with segments supplied with door
- > Height-adjustable feet from inside
- > Available in width dimensions: 41cm and 54cm
- > Depth and height standard for each section: 560 x 860/880mm\*\*
- > Option: Central Electronic Locking System

Illustrated segments 54cm wide. Also available in 41 cm wide.