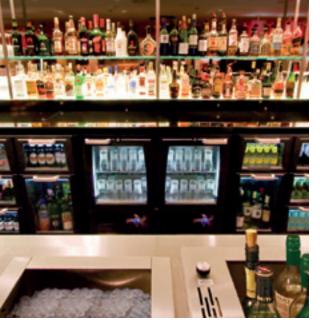

### General characteristics

**FLEXBAR configuration** 

- > Specify your desired refrigerated and unrefrigerated storage.
- > Create a plug ready modular bar configuration or make it suitable for a split design with an evaporator.
- Continue to expand with sections in two width measurements:
  41 cm and 54 cm.
- > Available in 3 designs: with fronts in anthracite, in stainless steel (AISI 304) and in glass with white LED lighting with even light distribution (patented EQUAL LED). All FLEXBAR fronts have a patented organic external design, are seamless and can easily be cleaned, are robust, solid, sustainable and fit into any interior.
- > Create for instance, a right-angled bar, a curved bar, a bar with doors on both sides or a cocktail bar with professional stainless steel accessories or a combination of these.
- Make it stand out with coloured LED lighting combined with glass storage segments (patented EQUAL LED).
- > Prevent theft with the Central Electronic Locking System (patented CELS).
- > Create variety with handy extras such as drawers, bottle racks, bottle coolers in the front of the counter top, unrefrigerated sections with rinsing racks and waste bins, coffee-waste drawers and stainless steel (cocktail) accessories.
- Quick to assemble on site thanks to the Cam Lock system and, where necessary, complete with specific installation instructions.
- Standard factory warranty with a renewal option including a maintenance agreement for years of worry-free refrigeration.
- Arrange for your idea, wish list or rough sektch to be professionally drawn up by our project team without obligation and free of charge.

#### where applicable with Central Electronic Locking System.

Machine units and evaporator units are the heart of a FLEXBAR installation. The refrigerated sections are connected to this. To be able to ensure that lighting and/or locks operate centrally, you select a type of machine unit or evaporator unit with the Central Electronic Locking System needed for this.