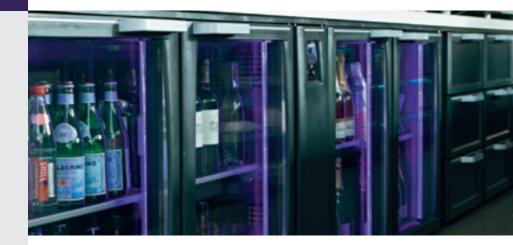

#### FLEXBAR

- > Flexible and multi-purpose modular bar system
- > Configure your ideal bar
- > With an extensive number of possibilities
- > Create an unique atmosphere with coloured EQUAL-LED lighting
- > Without any obligation and free of charge a custom made project drawing
- > Easy installation

#### Gamko: the inventors of the modular bar system

Back in 1979 Gamko introduced an innovative approach to bar construction: the modular bar installation. For the first time it was possible to create the most flexible possible bar using detachable sections, fronts and accessories whilst retaining all the cooling technology features. Since this time, Gamko has continued to develop this unique variant into what it is today: The Gamko FLEXBAR with its unrivalled features. Because as the name suggests: flexibility is what counts! With more than 50 years of refrigeration expertise, right up until now Gamko has and continues to make reliable and highquality, premium, professional coolers for the catering industry. And of course the same also applies in respect of our modular bar system. Solid, high-grade, thoroughly tested, flexible, ergonomic and especially attractive in terms of appearance. Find out about Gamko's FLEXBAR.

### General characteristics

**FLEXBAR configuration** 

- > Specify your desired refrigerated and unrefrigerated storage.
- > Create a plug ready modular bar configuration or make it suitable for a split design with an evaporator.
- Continue to expand with sections in two width measurements:
  41 cm and 54 cm.
- > Available in 3 designs: with fronts in anthracite, in stainless steel (AISI 304) and in glass with white LED lighting with even light distribution (patented EQUAL LED). All FLEXBAR fronts have a patented organic external design, are seamless and can easily be cleaned, are robust, solid, sustainable and fit into any interior.
- > Create for instance, a right-angled bar, a curved bar, a bar with doors on both sides or a cocktail bar with professional stainless steel accessories or a combination of these.
- Make it stand out with coloured LED lighting combined with glass storage segments (patented EQUAL LED).
- > Prevent theft with the Central Electronic Locking System (patented CELS).
- > Create variety with handy extras such as drawers, bottle racks, bottle coolers in the front of the counter top, unrefrigerated sections with rinsing racks and waste bins, coffee-waste drawers and stainless steel (cocktail) accessories.
- Quick to assemble on site thanks to the Cam Lock system and, where necessary, complete with specific installation instructions.
- Standard factory warranty with a renewal option including a maintenance agreement for years of worry-free refrigeration.
- Arrange for your idea, wish list or rough sektch to be professionally drawn up by our project team without obligation and free of charge.